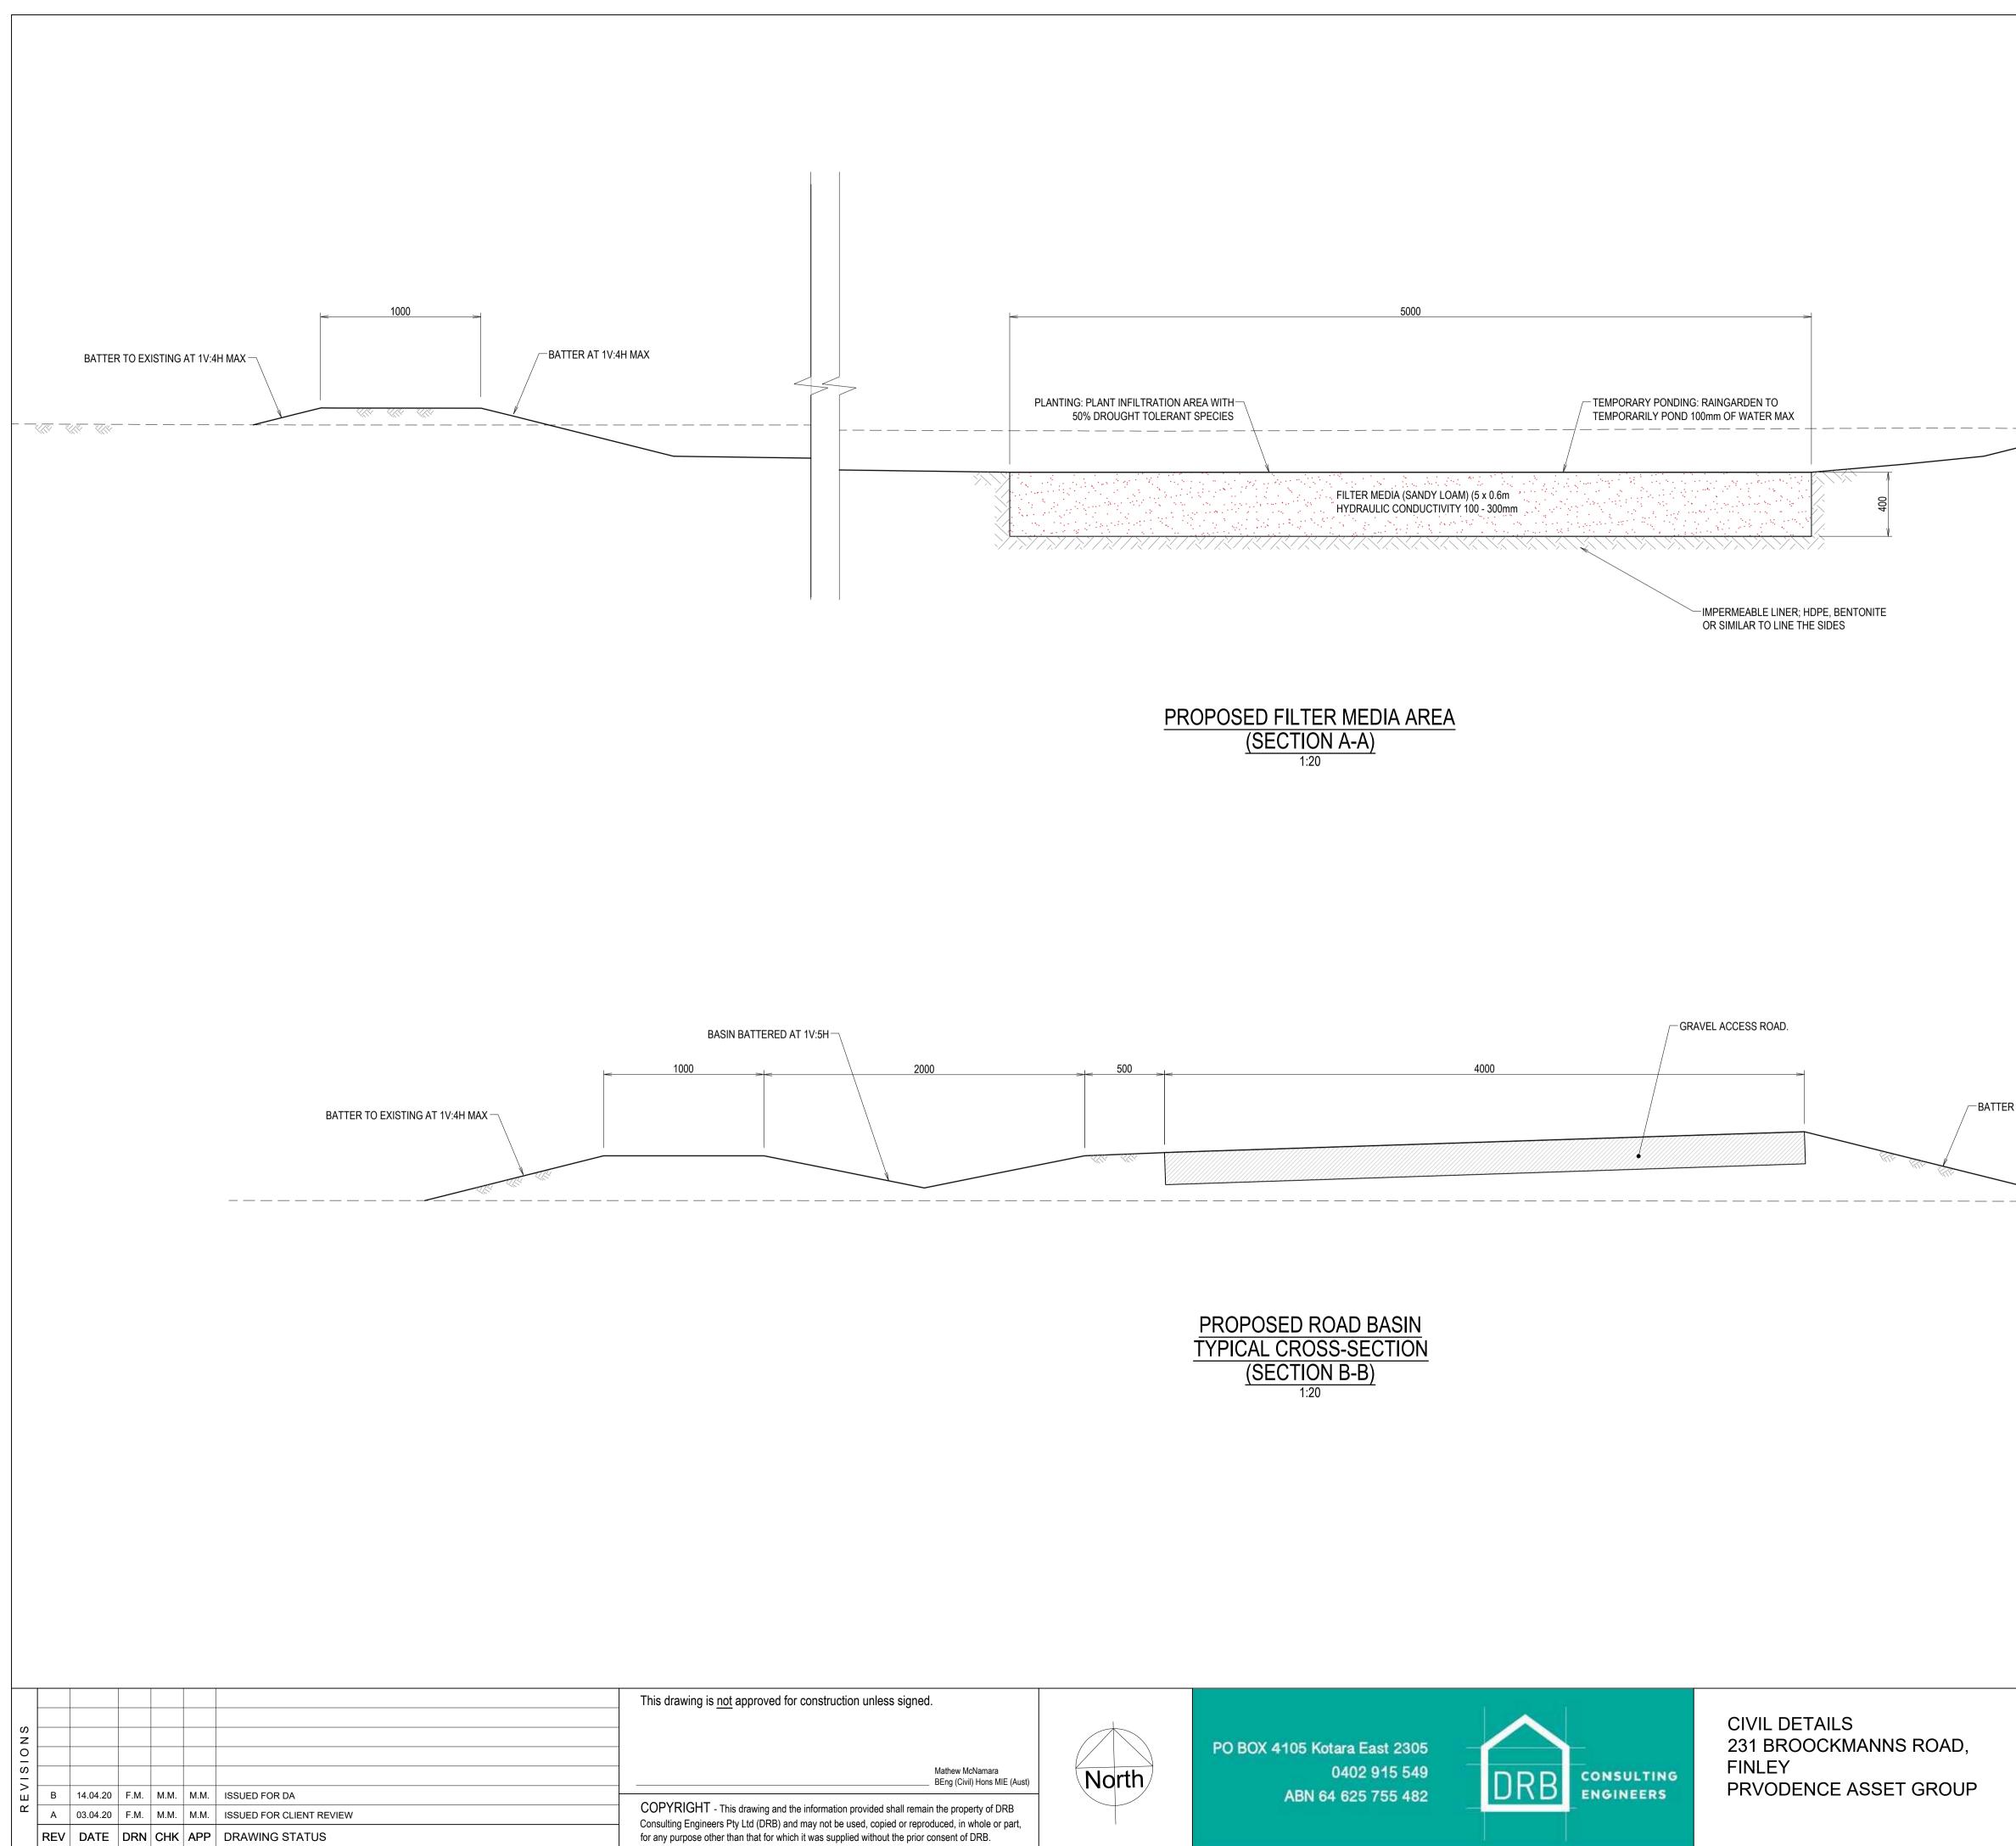

| -                          | 1000 >               |                        |                     |
|----------------------------|----------------------|------------------------|---------------------|
| _—ВАТ                      | TER AT 1V:4H MAX     | -BATTER TO EXISTING AT | 「1V:4H MAX          |
|                            |                      |                        |                     |
|                            |                      |                        | <u></u>             |
|                            |                      |                        |                     |
|                            |                      |                        |                     |
|                            |                      |                        |                     |
|                            |                      |                        |                     |
|                            |                      |                        |                     |
|                            |                      |                        |                     |
|                            |                      |                        |                     |
|                            |                      |                        |                     |
|                            |                      |                        |                     |
|                            |                      |                        |                     |
|                            |                      |                        |                     |
|                            |                      |                        |                     |
|                            |                      |                        |                     |
|                            |                      |                        |                     |
|                            |                      |                        |                     |
| R TO EXISTING AT 1V:4H MAX |                      |                        |                     |
|                            |                      |                        |                     |
|                            |                      |                        |                     |
|                            |                      |                        |                     |
|                            |                      |                        |                     |
|                            |                      |                        |                     |
|                            |                      |                        |                     |
|                            |                      |                        |                     |
|                            |                      |                        |                     |
|                            |                      |                        |                     |
|                            |                      |                        |                     |
|                            |                      |                        |                     |
|                            |                      |                        |                     |
|                            | DRAWING STATUS       |                        | SHEET SIZE          |
|                            | NOT FOR CONSTRUCTION |                        | A1<br>SCALE<br>1:20 |
|                            | PROJECT REF No.      | DRAWING No.            | REVISION            |
|                            | 200337               | CIV05                  | B                   |