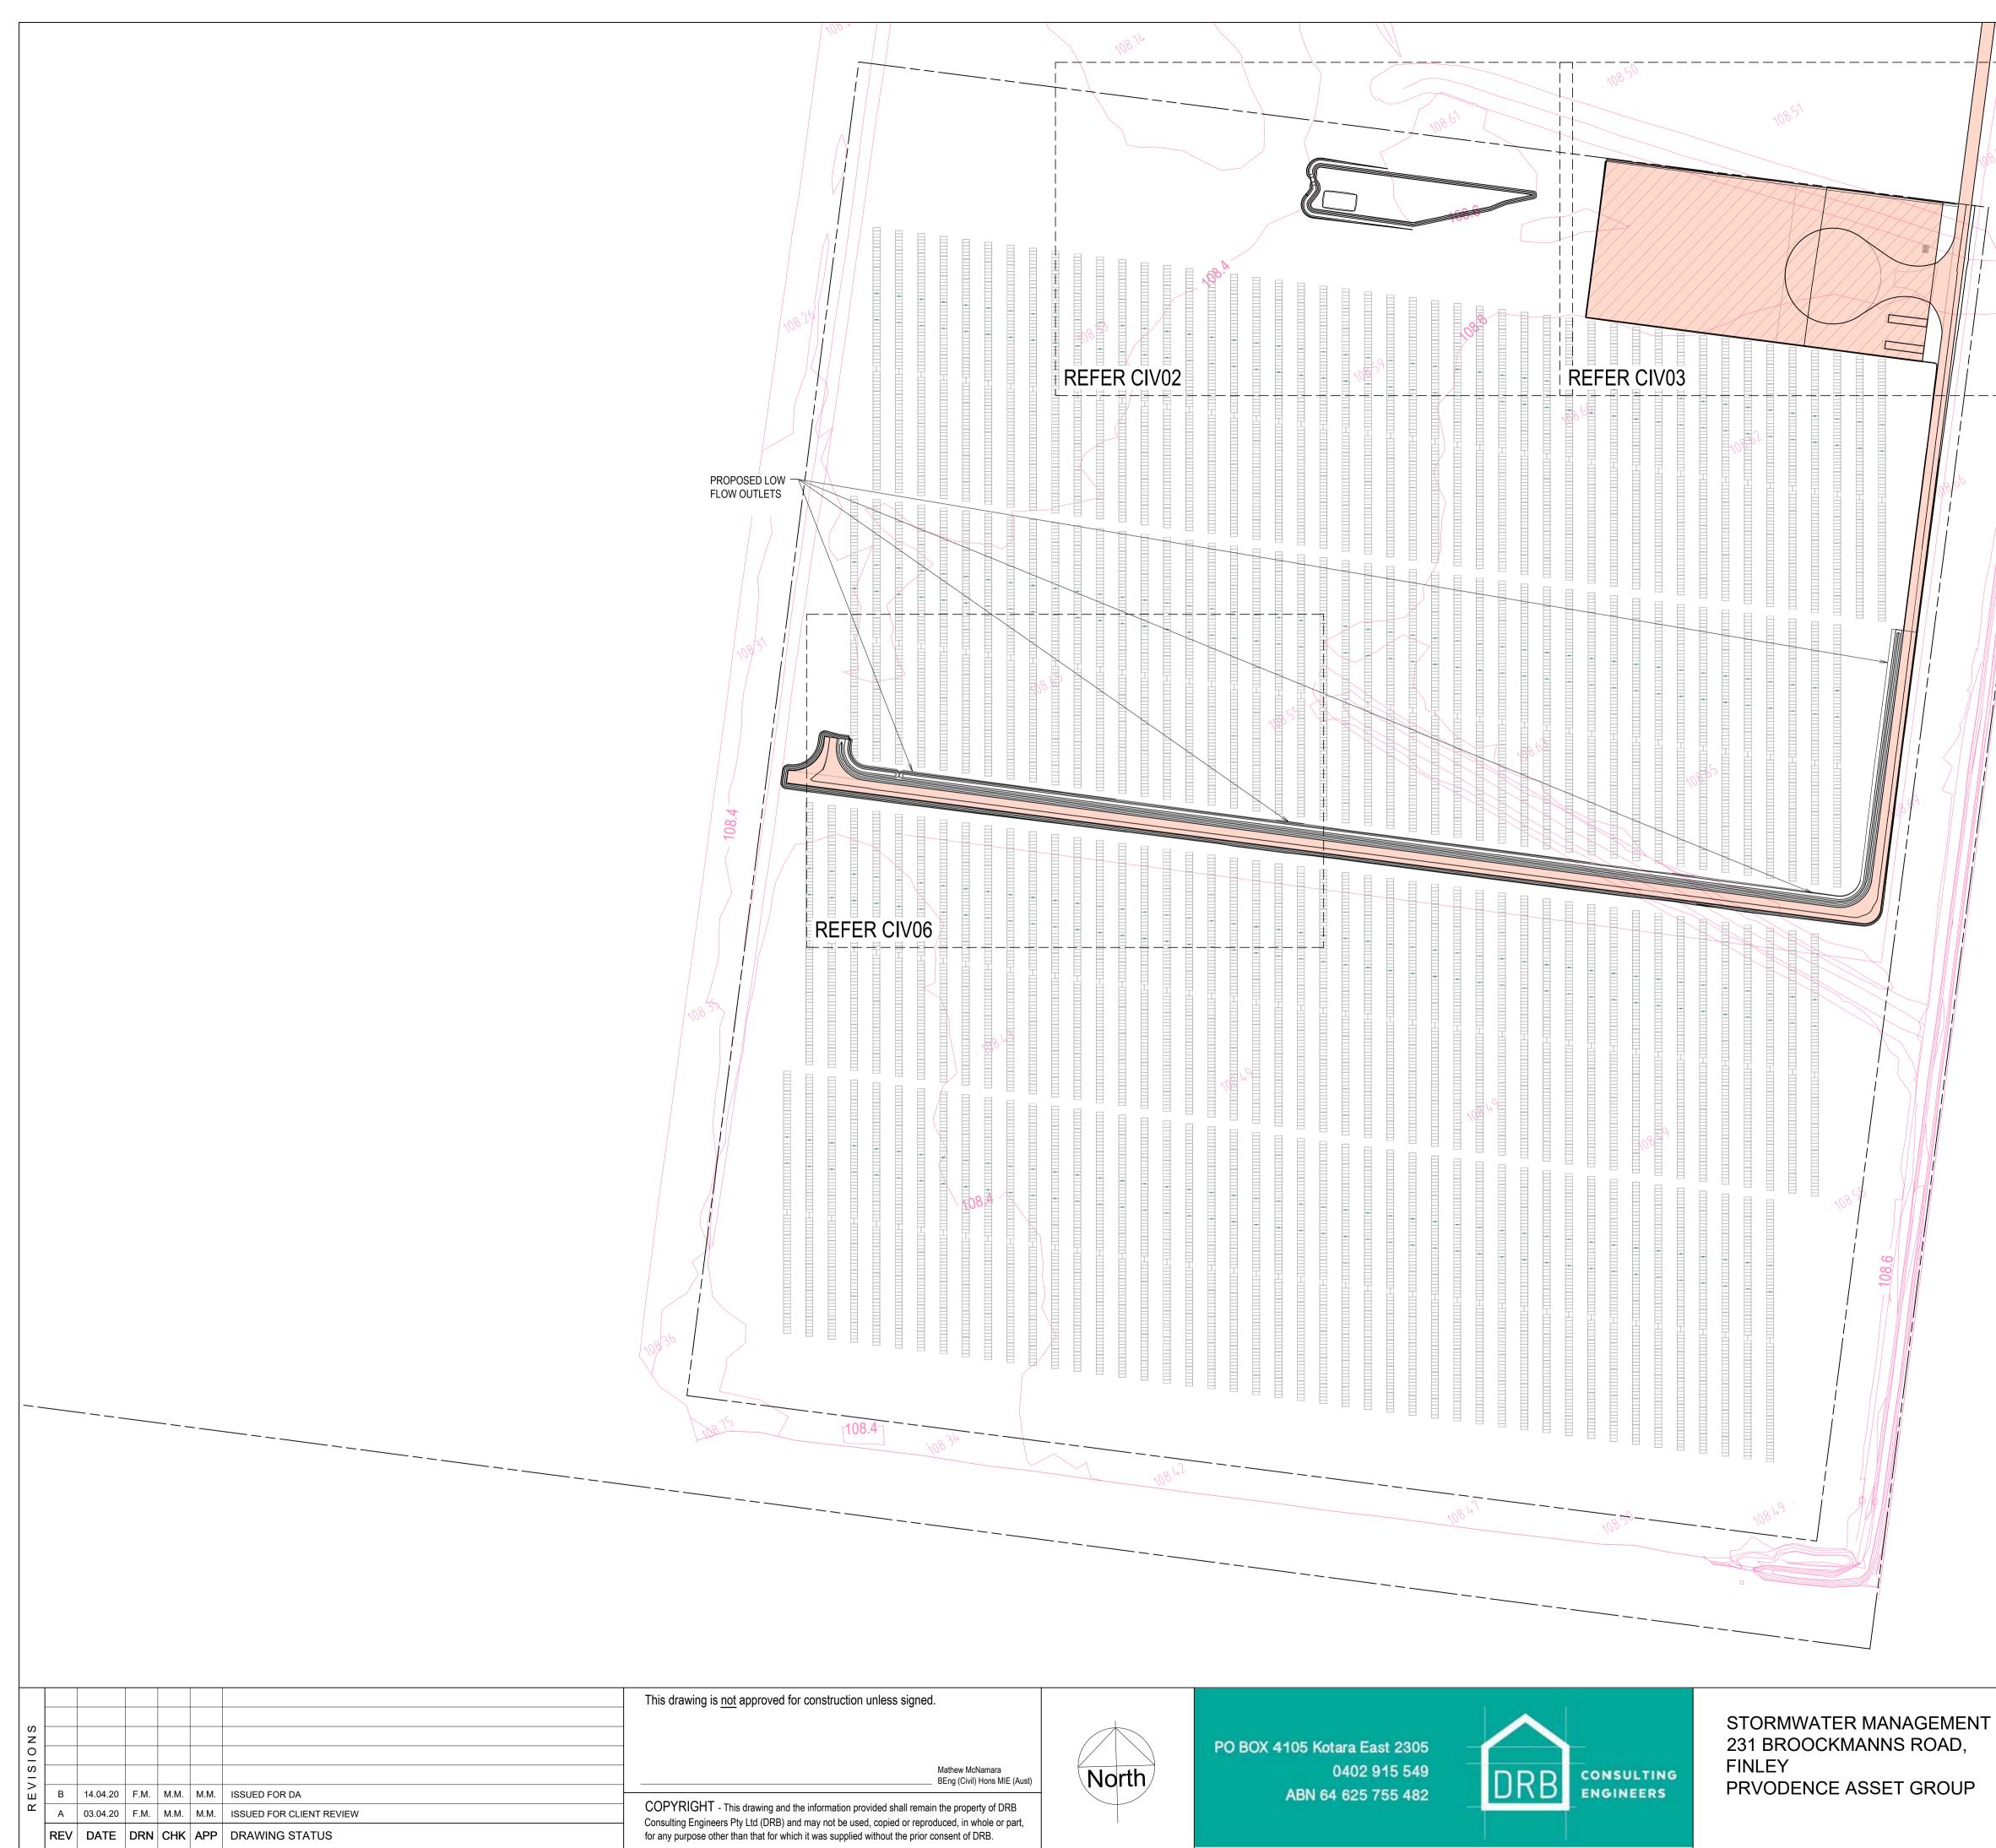

|                | DRAWING STATUS       |             | SHEET SIZE |
|----------------|----------------------|-------------|------------|
| PLAN - SHEET 1 | NOT FOR CONSTRUCTION |             | A1         |
|                | NOT FOR CONSTRUCTION |             | SCALE      |
|                |                      |             | 1:1000     |
|                | PROJECT REF No.      | DRAWING No. | REVISION   |
|                | 200337               | CIV01       | В          |