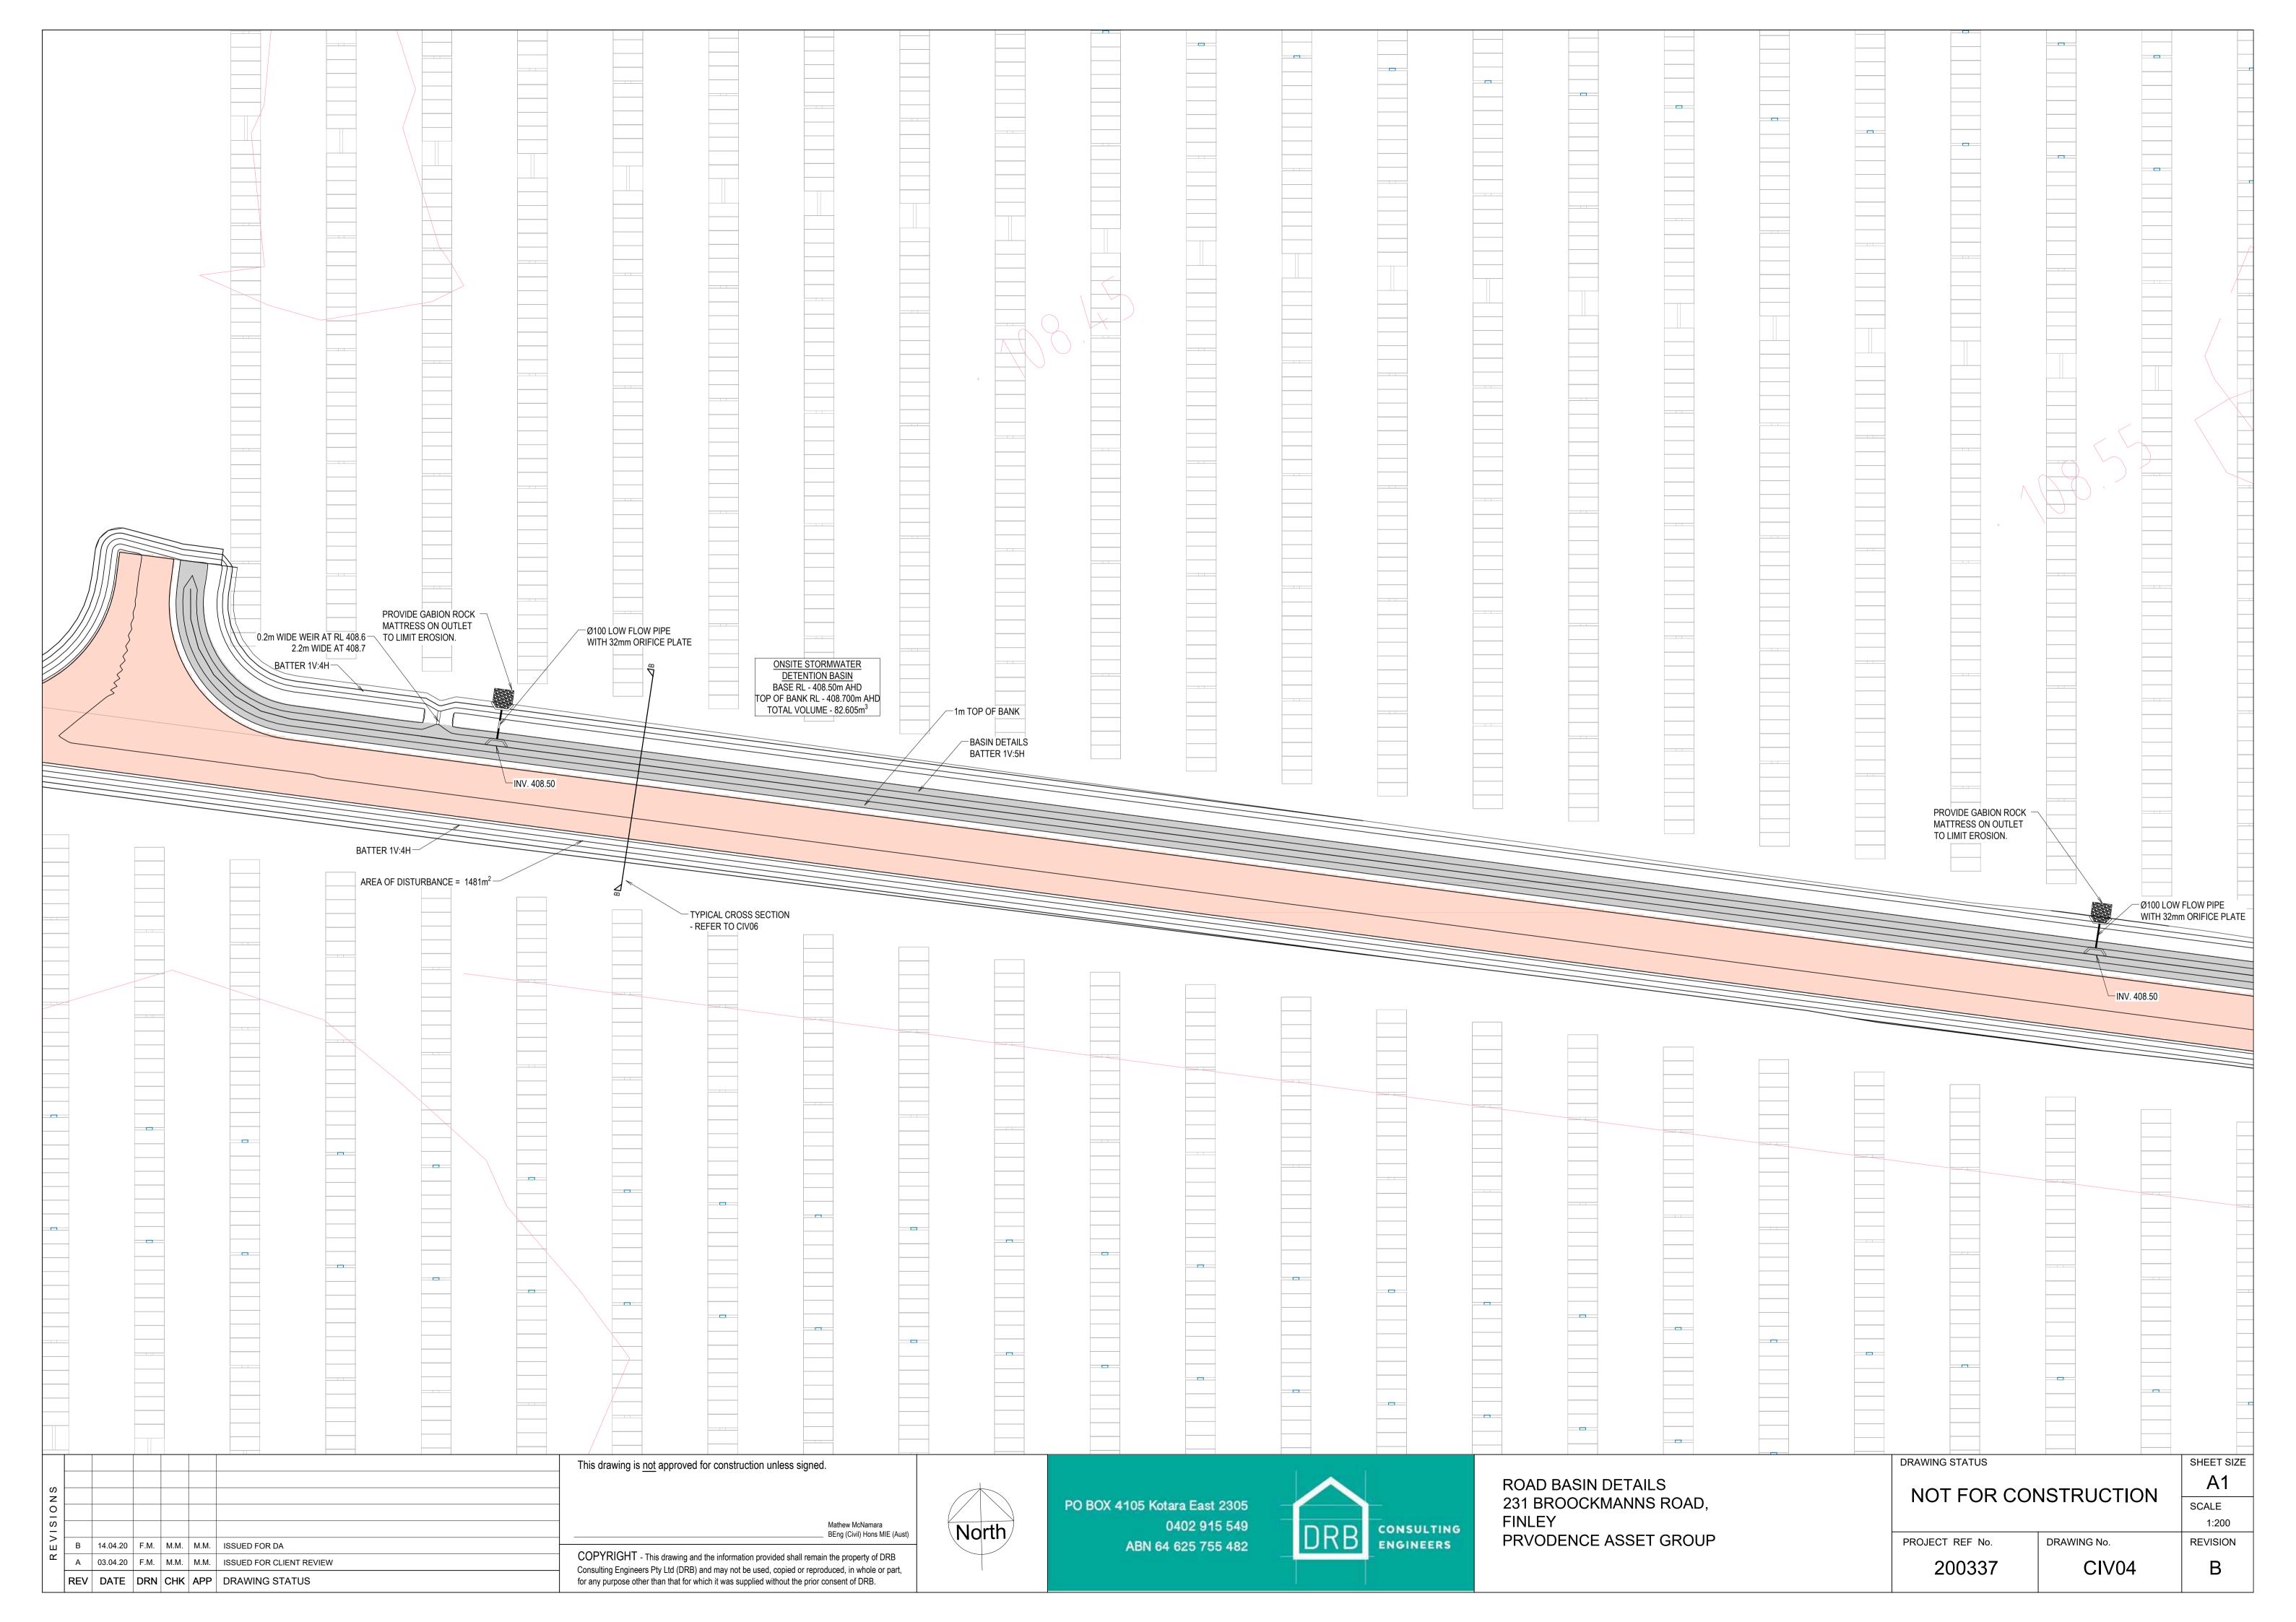

| -                          | 1000 >               |                        |                     |
|----------------------------|----------------------|------------------------|---------------------|
| _—ВАТ                      | TER AT 1V:4H MAX     | -BATTER TO EXISTING AT | 「1V:4H MAX          |
|                            |                      |                        |                     |
|                            |                      |                        | <u></u>             |
|                            |                      |                        |                     |
|                            |                      |                        |                     |
|                            |                      |                        |                     |
|                            |                      |                        |                     |
|                            |                      |                        |                     |
|                            |                      |                        |                     |
|                            |                      |                        |                     |
|                            |                      |                        |                     |
|                            |                      |                        |                     |
|                            |                      |                        |                     |
|                            |                      |                        |                     |
|                            |                      |                        |                     |
|                            |                      |                        |                     |
|                            |                      |                        |                     |
|                            |                      |                        |                     |
| R TO EXISTING AT 1V:4H MAX |                      |                        |                     |
|                            |                      |                        |                     |
|                            |                      |                        |                     |
|                            |                      |                        |                     |
|                            |                      |                        |                     |
|                            |                      |                        |                     |
|                            |                      |                        |                     |
|                            |                      |                        |                     |
|                            |                      |                        |                     |
|                            |                      |                        |                     |
|                            |                      |                        |                     |
|                            |                      |                        |                     |
|                            |                      |                        |                     |
|                            | DRAWING STATUS       |                        | SHEET SIZE          |
|                            | NOT FOR CONSTRUCTION |                        | A1<br>SCALE<br>1:20 |
|                            | PROJECT REF No.      | DRAWING No.            | REVISION            |
|                            | 200337               | CIV05                  | B                   |