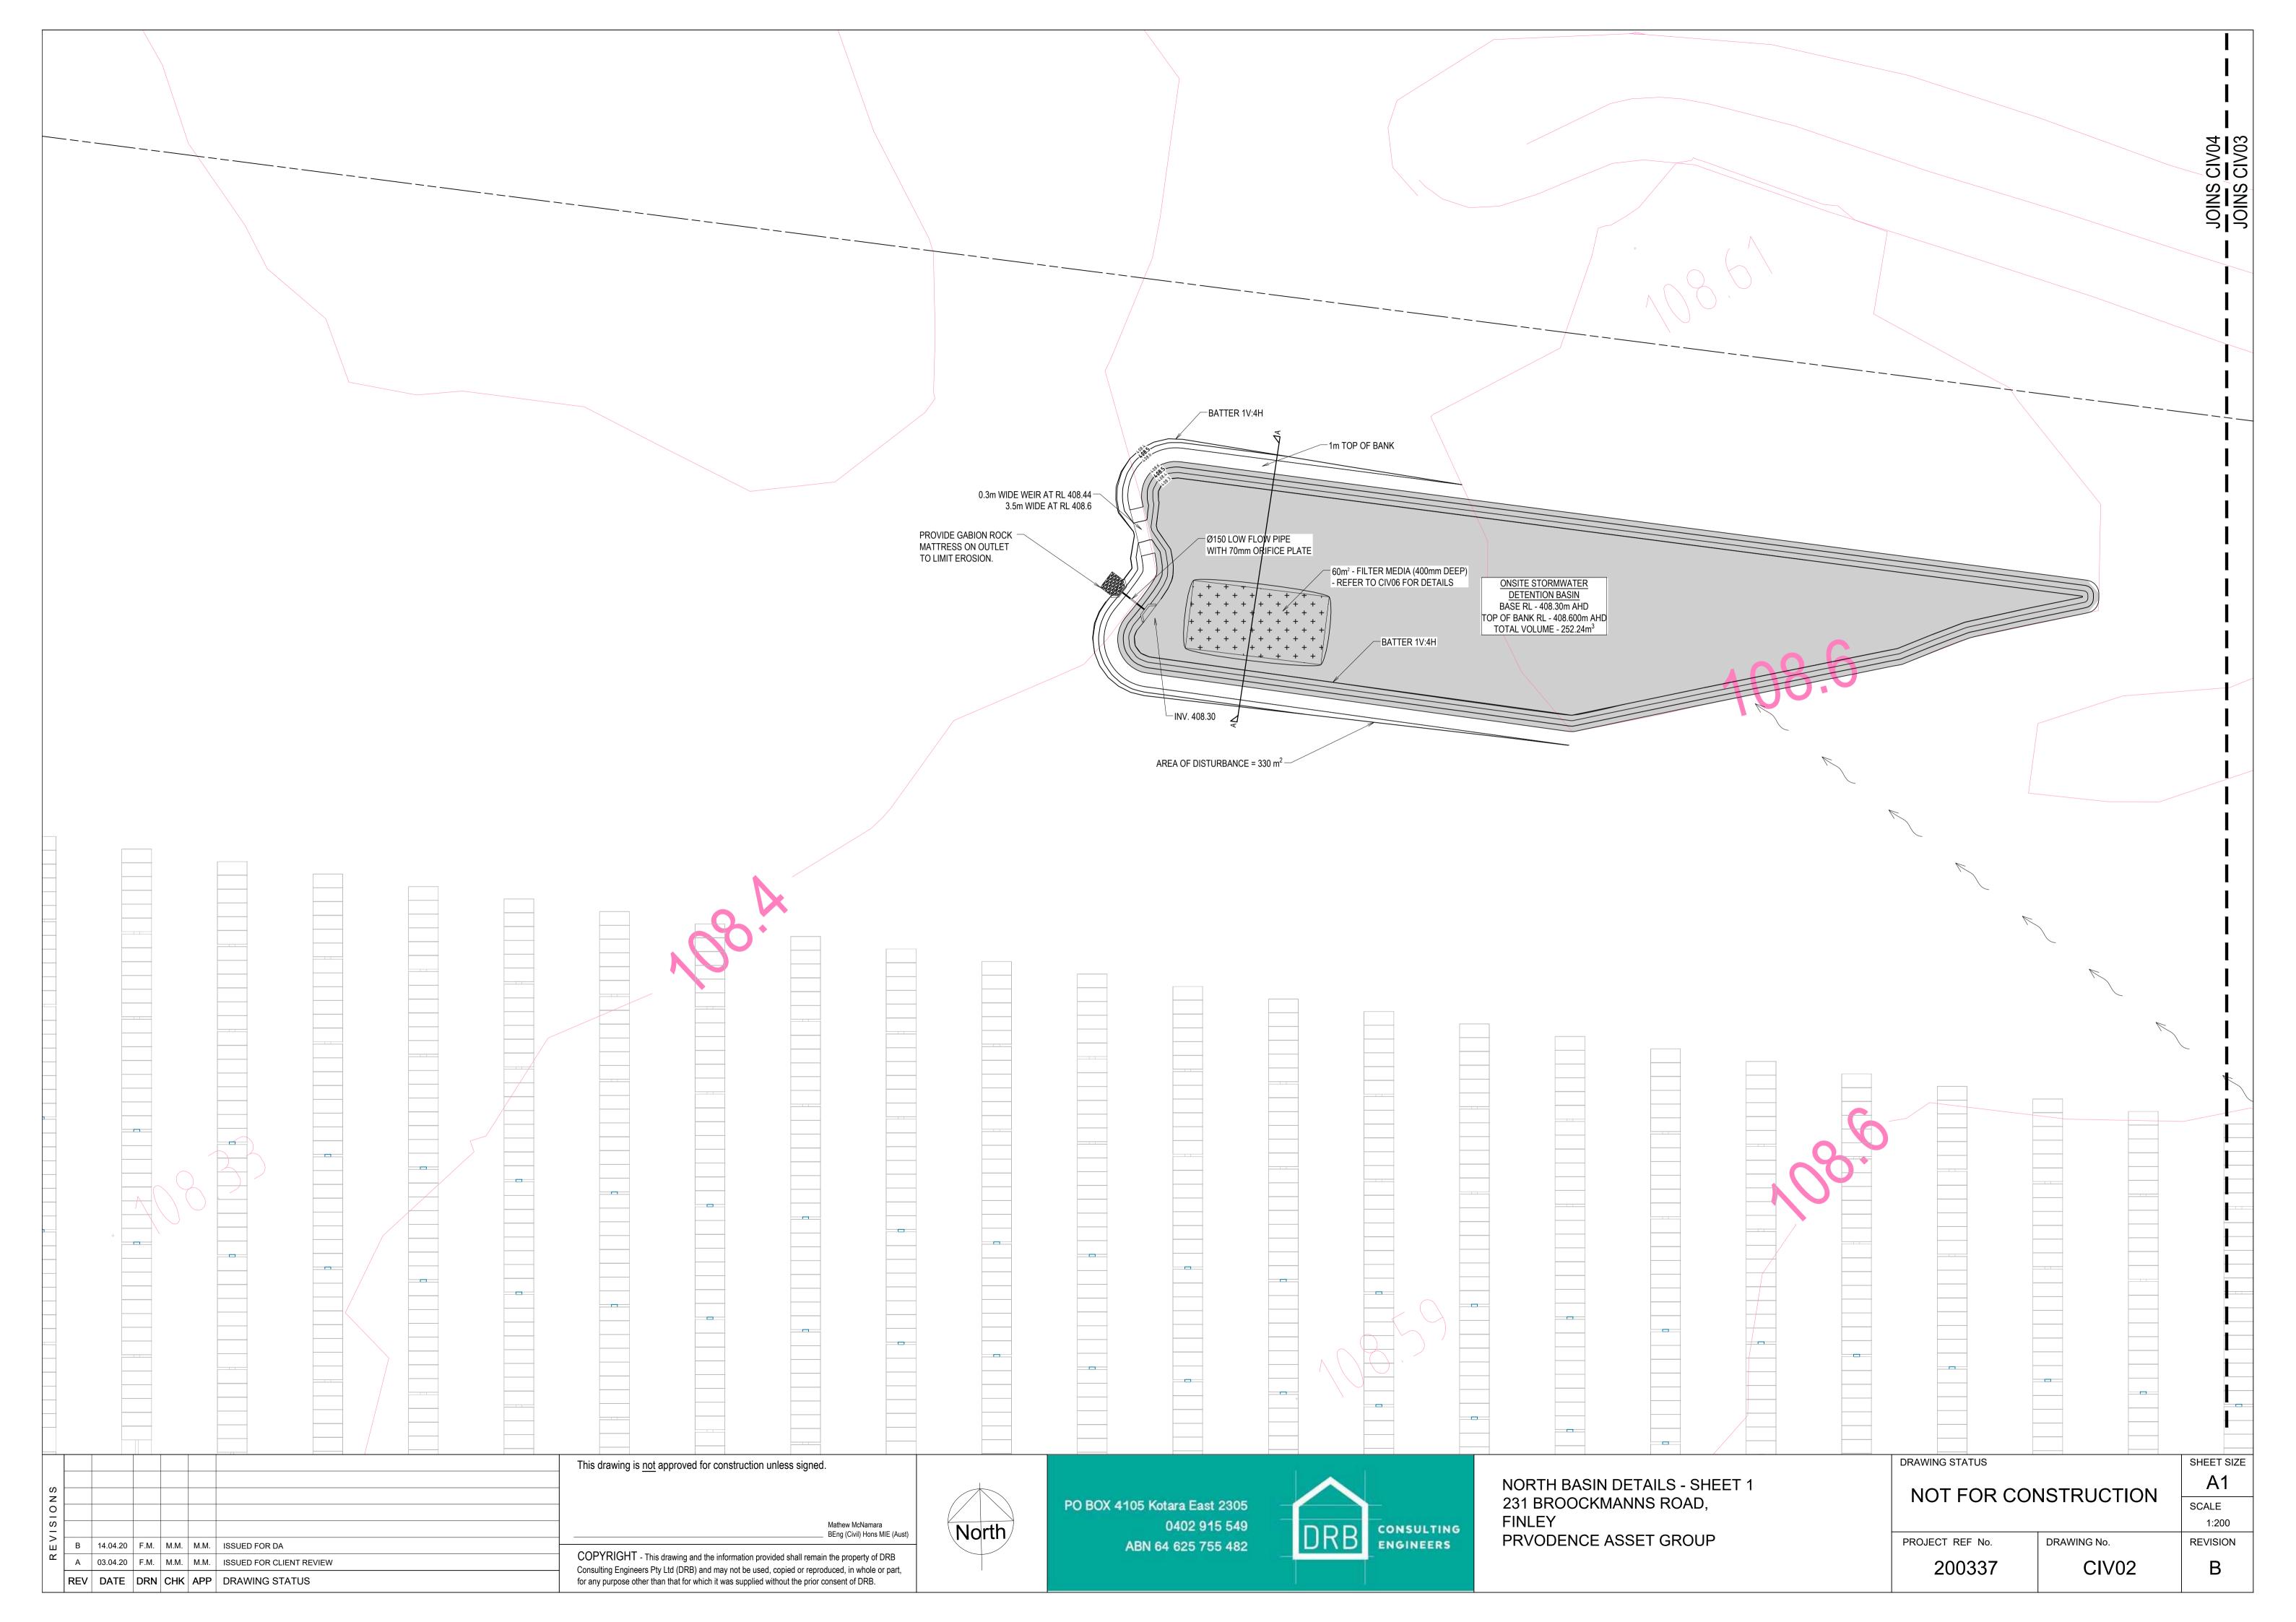

|                | DRAWING STATUS       |             | SHEET SIZE |
|----------------|----------------------|-------------|------------|
| PLAN - SHEET 1 | NOT FOR CONSTRUCTION |             | A1         |
|                | NOT FOR CONSTRUCTION |             | SCALE      |
|                |                      |             | 1:1000     |
|                | PROJECT REF No.      | DRAWING No. | REVISION   |
|                | 200337               | CIV01       | В          |